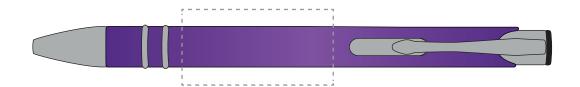

## **PANTONE REFERENCE(S)**

Colour 1

Colour 2

Colour 3

Colour 4

ARTWORK SCALE 100% Front Print Area: 40mm x 20mm

Product Image for visualisation - colours may vary

## The dashed line is to demonstrate print area and will not appear on your printed item